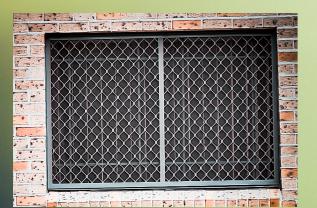

Single Diamond Grille paired with RV Mesh for One Way Vision

Sliding Door Single Panel

Front Entry with Side Lites

Window Gilles to Sliding Sashes Only