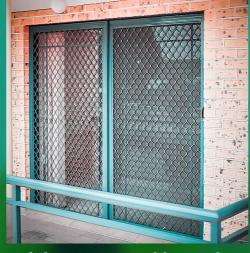

Fitting stylish and versatile single or double diamond grilles will keep unwanted guests out, and active little ones inside.

Double Diamond Hinged Security Door

Four-piece Window Grille

Sliding Door Double Panel