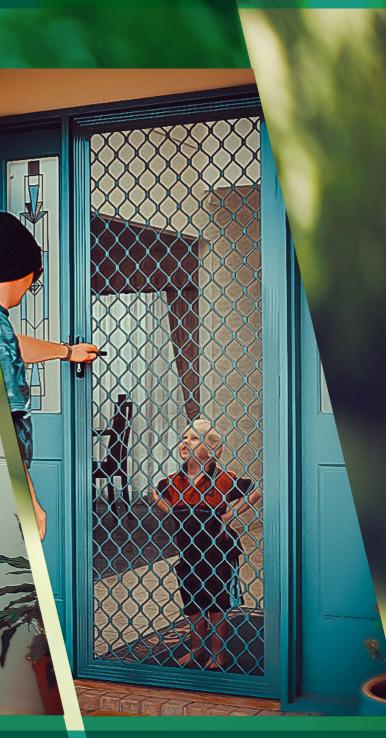

Fitting stylish and versatile single or double diamond grilles will keep unwanted guests out, and active little ones inside.

Double Diamond Hinged Security Door

Four-piece Window Grille

Sliding Door Double Panel