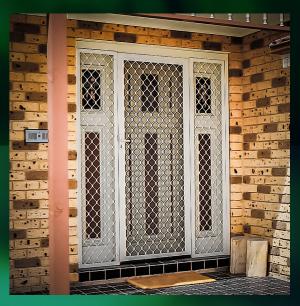

Single Diamond Grille paired with RV Mesh for One Way Vision

Sliding Door Single Panel

Front Entry with Side Lites

Window Gilles to Sliding Sashes Only