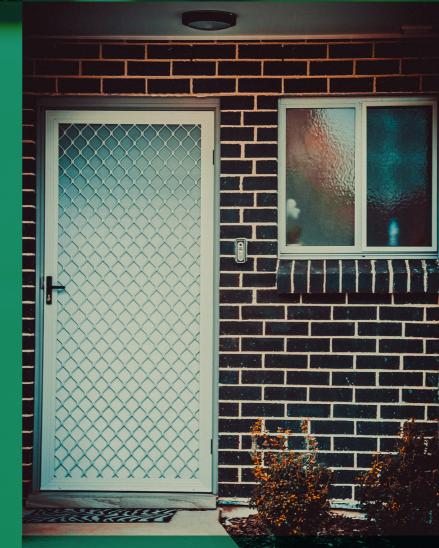

Fitting stylish and versatile single or double diamond grilles will keep unwanted guests out, and active little ones inside.

Double Diamond Hinged Security Door

Four-piece Window Grille

Sliding Door Double Panel