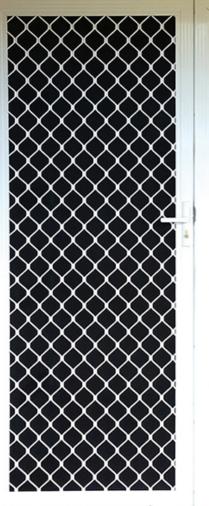

Fitting stylish and versatile single or double diamond grilles will keep unwanted guests out, and active little ones inside.

Double Diamond Hinged Security Door

Four-piece Window Grille

Sliding Door Double Panel