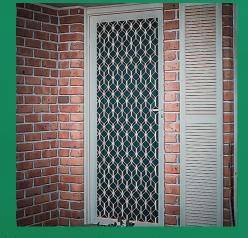

Single Diamond Grille paired with RV Mesh for One Way Vision

Sliding Door Single Panel

Front Entry with Side Lites

Window Gilles to Sliding Sashes Only