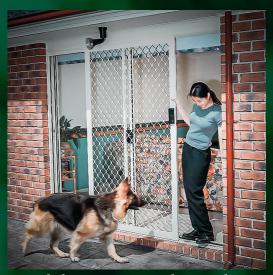

## **Optional Components:**

Sliding Door and Single Hinged Locks

Hinged Door 3-Point Lock

Hon Safe is Your Home?

Whether you fancy a single or double diamond pattern, window or doors, grille only or paired with any Darley security screens, or even a grille that your pet can enjoy too, we have a product for you.