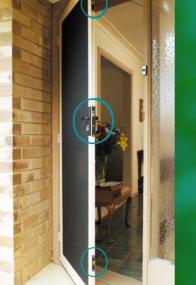

## **Optional Components:**

Sliding Door and Single Hinged Locks

Hinged Door 3-Point Lock

Hon Safe is Your Home?

Whether you fancy a single or double diamond pattern, window or doors, grille only or paired with any Darley security screens, or even a grille that your pet can enjoy too, we have a product for you.