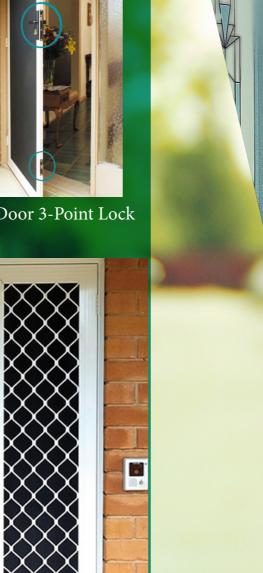

## **Optional Components:**

Sliding Door and Single Hinged Locks

Hinged Door 3-Point Lock

Hon Safe is Your Home?

Whether you fancy a single or double diamond pattern, window or doors, grille only or paired with any Darley security screens, or even a grille that your pet can enjoy too, we have a product for you.